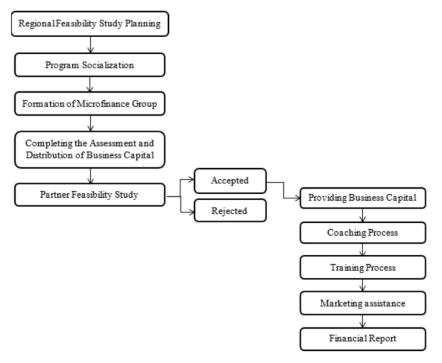

Figure 1. The BAZNAS Microfinance Desa Program Mechanism in Efforts to Realize
Community Welfare
Source: BAZNAS Microfinance Desa (BMD) Scheme Document

According to Figure 1, the BAZNAS Microfinance Desa program in efforts to assisting *mustahik* partners on enhancing their creativity and competitiveness in developing their business. This is all demonstrated by several program stages implemented at BAZNAS Microfinance Desa, namely: *first*, the preparation of a Group Business Budget Plan. In terms of providing capital, BAZNAS Microfinance Sawojajar Village is very selective in providing capital assistance to new partners who want to join this program. In this aspect, business actors are required to make a budget plan as one of the requirements for completeness of application documents to take part in the BMD program, then groups will be created according to the amount of business capital that has been submitted.

In this phase, the socialization and a number of funds used for business capital participation given to partners or business actors come from infaq funds provided directly by BMFi as business capital loans in the form of assets for business

needs, such as: sewing machines, display cases and others. It is carried out for business actors who are also required to pay zakat by assisting with business monitoring activities, attending seminars conducted by BAZNAS so that they can have new innovations to develop existing businesses.

Second, coaching clinic process. It is carried out for business actors who are also required to pay zakat by assisting with business monitoring activities, attending seminars conducted by BAZNAS so that they can have new innovations to develop existing businesses.

*Third*, training process. The BAZNAS Microfinance Desa program provides assistance in the form of training to business actors to be able to improve their businesses. Among the forms of training activities is training to carry out product branding by improving product photography skills.

Fourth, marketing business assistance. In this phase, the business actors they register partners on digital platforms such as registering with Gojek, Grab or Shopeefood. On the other hand, for partners who have businesses in the culinary and snack sector facilitates partners with assistance in processing business legality. Where partners are assisted in making company registration number, coaching and registering guidance for halal certification, Home Industry Food Production Certificate known as SPP-IRT, and Micro and small business permits.

Fifth, on the financial reporting, BMD also has a Microfinance Online Class which is an activity initiated by BAZNAS Microfinance (BMFi) to provide valuable education for BAZNAS Microfinance Desa managers and business actors in developing various problems of micro business actors by presenting solutions and innovation related to micro business development.